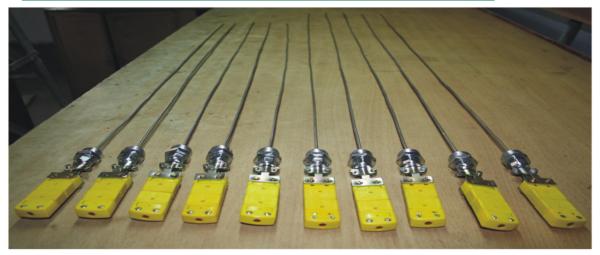

## **Mineral Insulated** Thermocouple With Connector

M.I. Thermocouple With Male Female Connector Are Available From Outer Diameter of 1.5mm, 3.0mm, 4.5mm, 6.0mm. Length of sensor should as per customer requirements. Sheath Materials are selected depending upon operating temperature & application of uses. Instrument connection should provide as per customer need. The Sensor Can Be Custom Manufactured to Suit Your Exact Application Requirements.

| Sl. No. | Parameter                                            | Variants                                                                                                                |
|---------|------------------------------------------------------|-------------------------------------------------------------------------------------------------------------------------|
| 1       | Sensor Type                                          | • J/K/N/T/E                                                                                                             |
| 2       | Outer Diameter of Sensor                             | <ul> <li>1.5 / 3.0 / 4.5 / 6.0 ( All are in Millimeter )</li> </ul>                                                     |
| 3       | Probe Length Below Connector & Operating Temperature | User Defined                                                                                                            |
| 4       | Sheath Materials                                     | • IN-600 / SS310 / SS316 / SS304 / SS202                                                                                |
| 5       | Junction                                             | Grounded / Ungrounded                                                                                                   |
| 6       | Instrument Connection                                | <ul> <li>1/8" / ½" / ½" / ¾" / 3/8" / 1"</li> <li>Adjustable / Fixed</li> <li>Male / Female Thread Connector</li> </ul> |
| 7       | Connector Type                                       | <ul><li>Male / Female Type Connector</li><li>Big / Small Size Connector</li><li>Taiwan / Omega Make</li></ul>           |