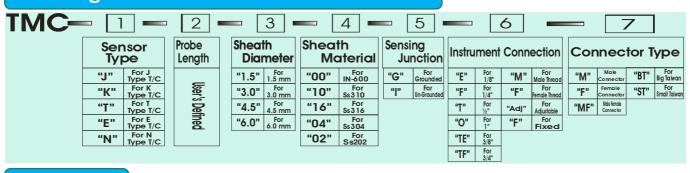

## **Ordering Information For Model Selection:**

| Sl. No. | Parameter                                            | Variants                                                                                                                |
|---------|------------------------------------------------------|-------------------------------------------------------------------------------------------------------------------------|
| 1       | Sensor Type                                          | • J/K/N/T/E                                                                                                             |
| 2       | Outer Diameter of Sensor                             | <ul> <li>1.5 / 3.0 / 4.5 / 6.0 ( All are in Millimeter )</li> </ul>                                                     |
| 3       | Probe Length Below Connector & Operating Temperature | User Defined                                                                                                            |
| 4       | Sheath Materials                                     | • IN-600 / SS310 / SS316 / SS304 / SS202                                                                                |
| 5       | Junction                                             | Grounded / Ungrounded                                                                                                   |
| 6       | Instrument Connection                                | <ul> <li>1/8" / ½" / ½" / ¾" / 3/8" / 1"</li> <li>Adjustable / Fixed</li> <li>Male / Female Thread Connector</li> </ul> |
| 7       | Connector Type                                       | <ul><li>Male / Female Type Connector</li><li>Big / Small Size Connector</li><li>Taiwan / Omega Make</li></ul>           |