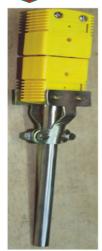

## **Mineral Insulated** Thermocouple With Connector

M.I. Thermocouple With Male Female Connector Are Available From Outer Diameter of 1.5mm, 3.0mm, 4.5mm, 6.0mm. Length of sensor should as per customer requirements. Sheath Materials are selected depending upon operating temperature & application of uses. Instrument connection should provide as per customer need. The Sensor Can Be Custom Manufactured to Suit Your Exact Application Requirements.

| Sl. No. | Parameter                                            | Variants                                                                                                                |
|---------|------------------------------------------------------|-------------------------------------------------------------------------------------------------------------------------|
| 1       | Sensor Type                                          | • J/K/N/T/E                                                                                                             |
| 2       | Outer Diameter of Sensor                             | <ul> <li>1.5 / 3.0 / 4.5 / 6.0 ( All are in Millimeter )</li> </ul>                                                     |
| 3       | Probe Length Below Connector & Operating Temperature | User Defined                                                                                                            |
| 4       | Sheath Materials                                     | • IN-600 / SS310 / SS316 / SS304 / SS202                                                                                |
| 5       | Junction                                             | Grounded / Ungrounded                                                                                                   |
| 6       | Instrument Connection                                | <ul> <li>1/8" / ½" / ½" / ¾" / 3/8" / 1"</li> <li>Adjustable / Fixed</li> <li>Male / Female Thread Connector</li> </ul> |
| 7       | Connector Type                                       | <ul><li>Male / Female Type Connector</li><li>Big / Small Size Connector</li><li>Taiwan / Omega Make</li></ul>           |